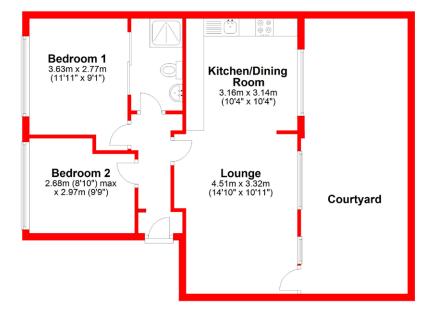

## **APARTMENT 3**

#### Apartment 4

Entrance from rear hallway. Open plan living area with kitchen with integrated appliances. Two bedrooms, study, shower room. Outside private courtyard. 1 parking space.

Please note: These particulars are produced in good faith and are set out as a general guide only. They do not constitute or form any part of an offer or any contract. Plans shown in this brochure are for layout guidance only. Not drawn to scale unless stated. Windows and door openings are approximate. Whilst every care is taken in the preparation of this plan, please check all dimensions, shapes and compass bearings before making any decisions reliant upon them.