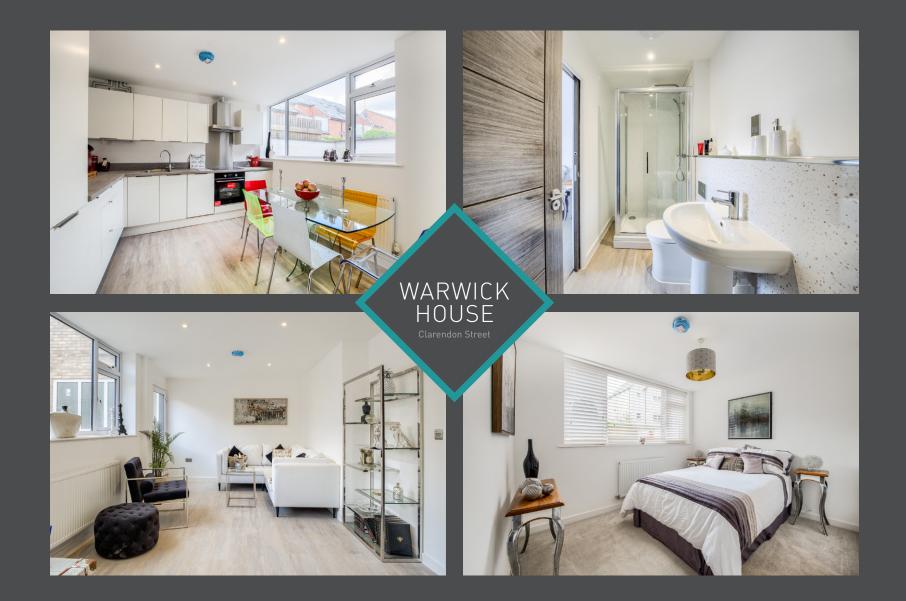

# SPECIFICATION

Warwick House is a three-storey building set back from the street with its own parking. There are eight 1 and 2 bed apartments and 1 townhouse. Large windows flood the apartments with natural light. All have new individually designed kitchens with integrated appliances including oven, hob, extractor, fridge/freezer, washer/dryer and dishwashers. The new bathrooms and shower rooms are specially designed. There is new gas-fired central heating, electrics, plumbing and fire safety measures throughout and a 10 year ICW warranty. Allocated parking spaces. Dedicated electric charging point at allocated parking space and bespoke fitted wardrobes are available as optional extras.