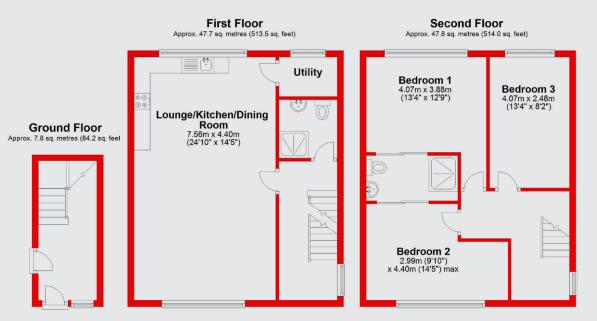

#### Townhouse

Private entrance to stairs leading to first floor with dual aspect open plan living area with kitchen with integrated appliances, utility room and shower room. Stairs to second floor with three bedrooms and Jack and Jill shower room. 2 parking spaces.

#### Apartment 4

Entrance from rear hallway. Open plan living area with kitchen with integrated appliances. Two bedrooms, study, shower room. Outside private courtyard. 1 parking space.

Please note: These particulars are produced in good faith and are set out as a general guide only. They do not constitute or form any part of an offer or any contract. Plans shown in this brochure are for layout guidance only. Not drawn to scale unless stated. Windows and door openings are approximate. Whilst every care is taken in the preparation of this plan, please check all dimensions, shapes and compass bearings before making any decisions reliant upon them.