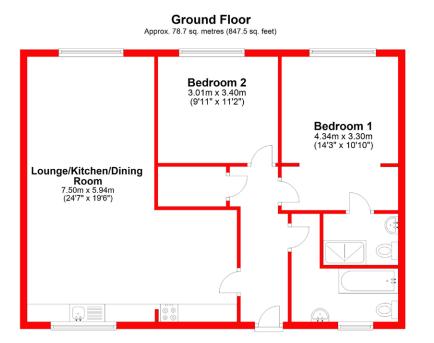

## APARTMENT 4

Total area: approx. 78.7 sq. metres (847.5 sq. feet)

Ground Floor Approx. 64.8 sq. metres (697.9 sq. feet)

Total area: approx. 64.8 sq. metres (697.9 sq. feet)

First Floor Approx. 61.4 sq. metres (660.6 sq. feet)

Bedroom 2 3.27m x 3.64m (10'9" x 11'11")

Total area: approx. 61.4 sq. metres (660.6 sq. feet)

Total area: approx. 103.3 sq. metres (1111.6 sq. feet)

#### Apartment 4

Entrance from rear hallway. Open plan living area with kitchen with integrated appliances. Two bedrooms, study, shower room. Outside private courtyard. 1 parking space.

Please note: These particulars are produced in good faith and are set out as a general guide only. They do not constitute or form any part of an offer or any contract. Plans shown in this brochure are for layout guidance only. Not drawn to scale unless stated. Windows and door openings are approximate. Whilst every care is taken in the preparation of this plan, please check all dimensions, shapes and compass bearings before making any decisions reliant upon them.